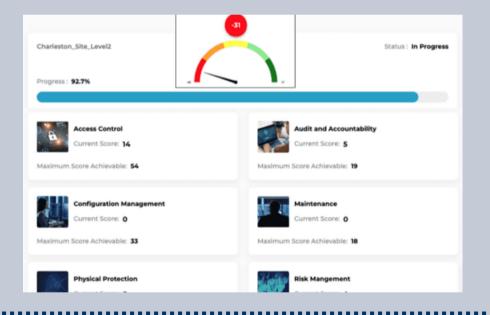

### SMPL CMMC<sup>™</sup> L-2 Evidence Verification

Ensure CMMC readiness by collecting and validating evidence, identifying policy and procedure discrepancies, and leveraging predictive analytics to measure evidence & artifacts verification accuracy.

#### **Automated** Documentation Creation

Automate critical documents like SSP, POA&M and SPRS development with streamlined evidence collection and verification.