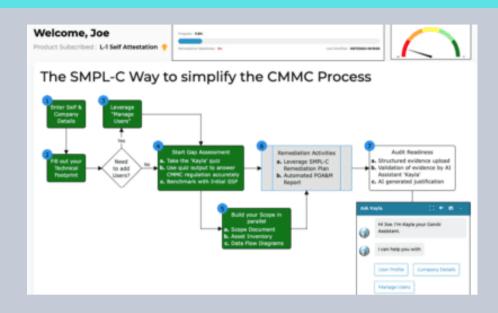

## SMPL CMMC<sup>™</sup> L-2 Gap Assessment

Effortlessly navigate the CMMC Level 2 self-attestation and certification process with an Al quiz-style and automate needed documentation aligned with 110 NIST 800-171 R2 requirements at the objective level.

### SMPL CMMC<sup>™</sup> L-2 Evidence Verification

Ensure CMMC readiness by collecting and validating evidence, identifying policy and procedure discrepancies, and leveraging predictive analytics to measure evidence & artifacts verification accuracy.